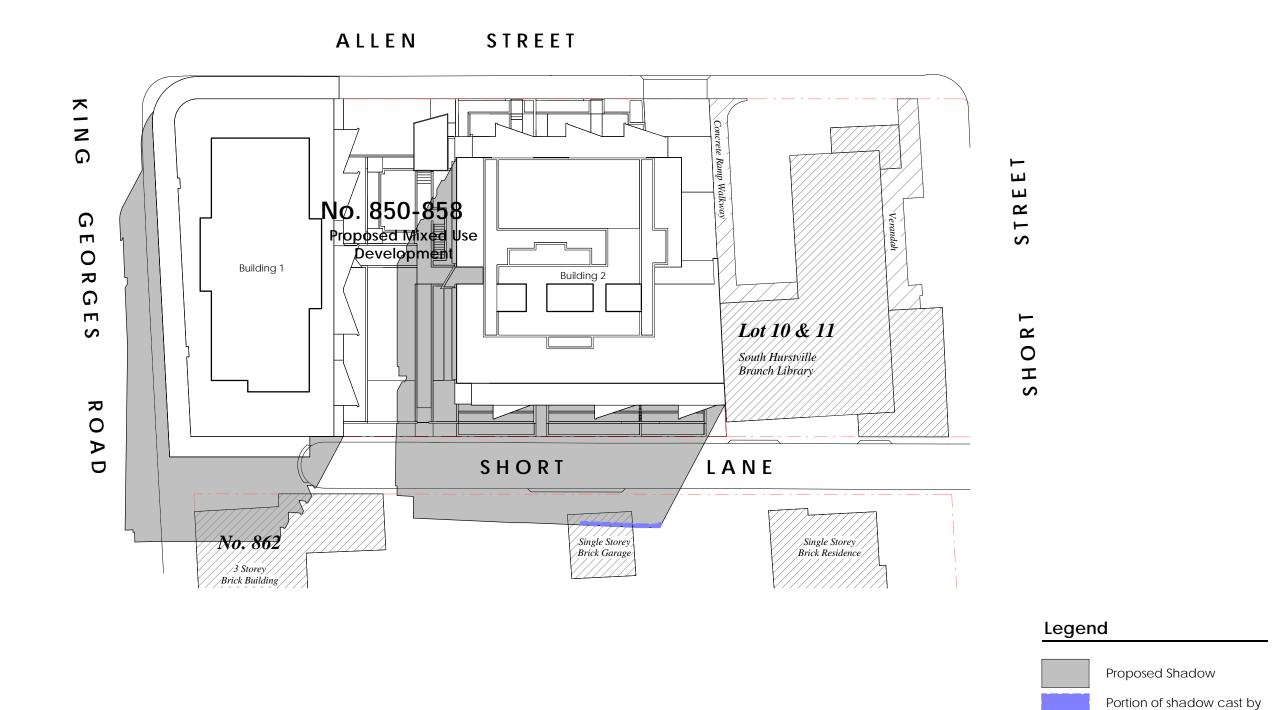

### Shadow Diagram 21 March/September - 9:00am

Portion of shadow cast by proposed building above 21m

proposed building above 21m

# Proposed Shadow Portion of shadow cast by proposed building above 21m