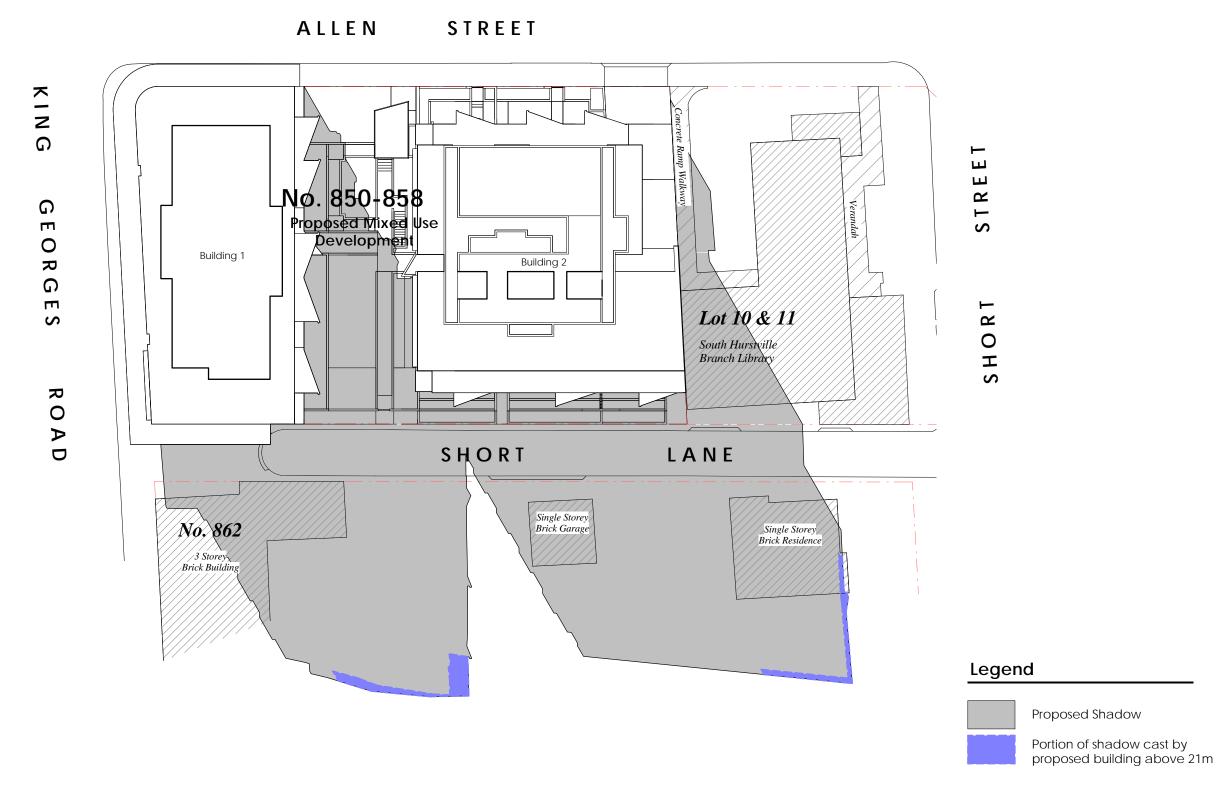

# Shadow Diagram 21 March/September - 3:00pm

| Rev. # Description Date A Council Amendments Oct '17 | Client Gaidra Pty Ltd GSA Planning (Urban Planner) Structural Design Solutions (Structural LAM Consulting Engineers (Stormwa Building & Energy Consultants Austr | ater) web: www.alecpappas.com.au | Project Proposed Mixed Use Development 850-858 King Georges Rd South Hurstville | Date Mar¹ 17 Scale Job No. 1: 400 J09-16 |
|------------------------------------------------------|------------------------------------------------------------------------------------------------------------------------------------------------------------------|----------------------------------|---------------------------------------------------------------------------------|------------------------------------------|
| The Architect retains should be requested            | DESIGN INTENT FOR COUNCIL (DA)                                                                                                                                   | Alec Pappas Architects P         | Pty Ltd Shadow Diagram                                                          | Dwg No. Revision SD-03 A                 |

# Proposed Shadow Portion of shadow cast by proposed building above 21m