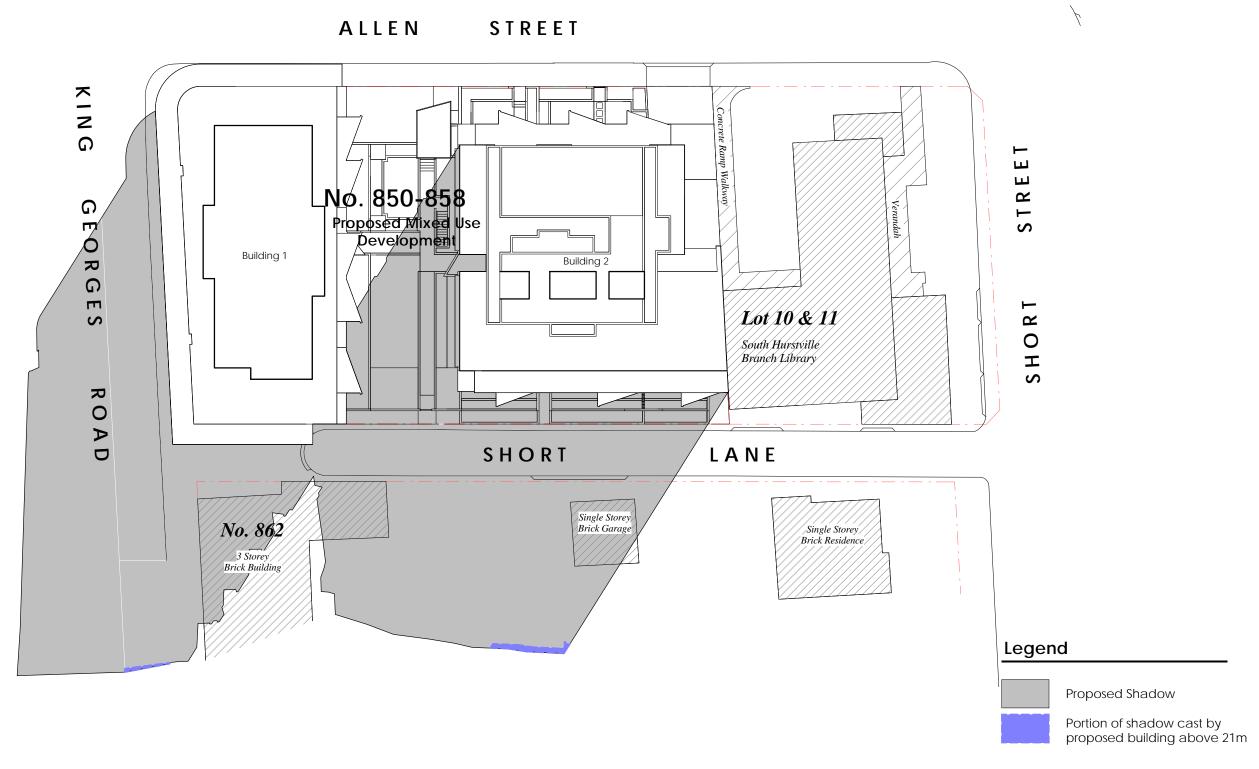

------------------------------------------------------------------------------------------------------------------------------------------------|----------------------------------|---------------------------------------------------------------------------------|------------------------------------------|
| The Architect retains should be requested            | DESIGN INTENT FOR COUNCIL (DA)                                                                                                                                   | Alec Pappas Architects P         | Pty Ltd Shadow Diagram                                                          | Dwg No. Revision SD-03 A                 |



# Proposed Shadow Portion of shadow cast by proposed building above 21m

## Shadow Diagram 21 June - 9:00am





## Shadow Diagram 21 June - 12:00pm





Shadow Diagram 21 June - 3:00pm

| Rev.# Description Date A Council Amendments Oct '17 |                                                                                      | Client<br>Gaidra Pty Ltd | Consultants GSA Planning (Urban Planner) Structural Design Solutions (Structural) LAM Consulting Engineers (Stormwater) Building & Energy Consultants Australia (BASIX) | alec pappas architects | ABN: 60 050 064 045 Level 1, 12 Mashman Avenue Kingsgrove N ph: (02) 9554 8233 fx: (02) 9554 8244 em: info@alecpappas.com.au web: www.alecpappas.com.au nominated Architect: Alec Pappas (Registration No: 4713) | Member  | Project<br>Proposed Mixed Use Development<br>850-858 King Georges Rd<br>South Hurstville | Date Mar' 17 Scale Job No. 1: 400 J09-16 |
|---