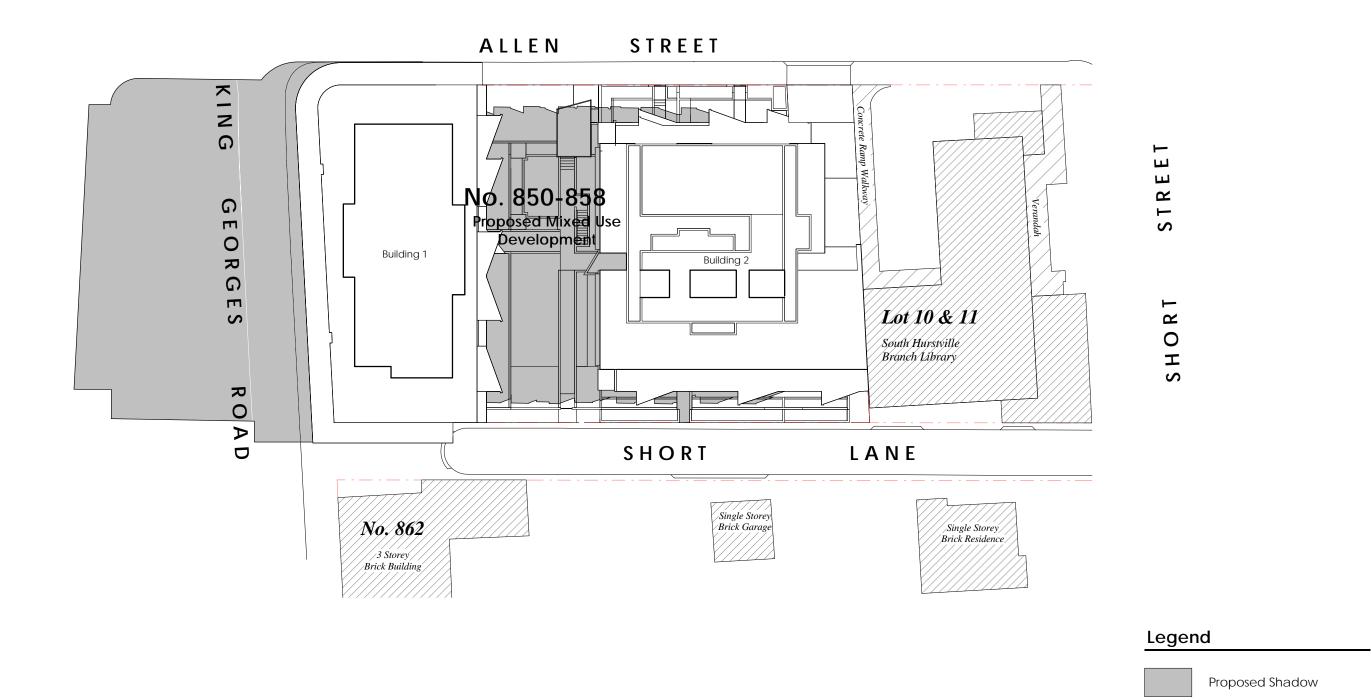

### Shadow Diagram 21 March/September - 9:00am



Portion of shadow cast by proposed building above 21m



proposed building above 21m

### Shadow Diagram 21 March/September - 12:00pm





# Shadow Diagram 21 March/September - 3:00pm

| Rev. # Description Date A Council Amendments Oct '17 | Client Gaidra Pty Ltd GSA Planning (Urban Planner) Structural Design Solutions (Structural LAM Consulting Engineers (Stormwa Building & Energy Consultants Austr | ater) web: www.alecpappas.com.au | Project Proposed Mixed Use Development 850-858 King Georges Rd South Hurstville | Date Mar¹ 17 Scale Job No. 1: 400 J09-16 |
|------------------------------------------------------|-------------------------------------------------------------------------------------------------------------------------------