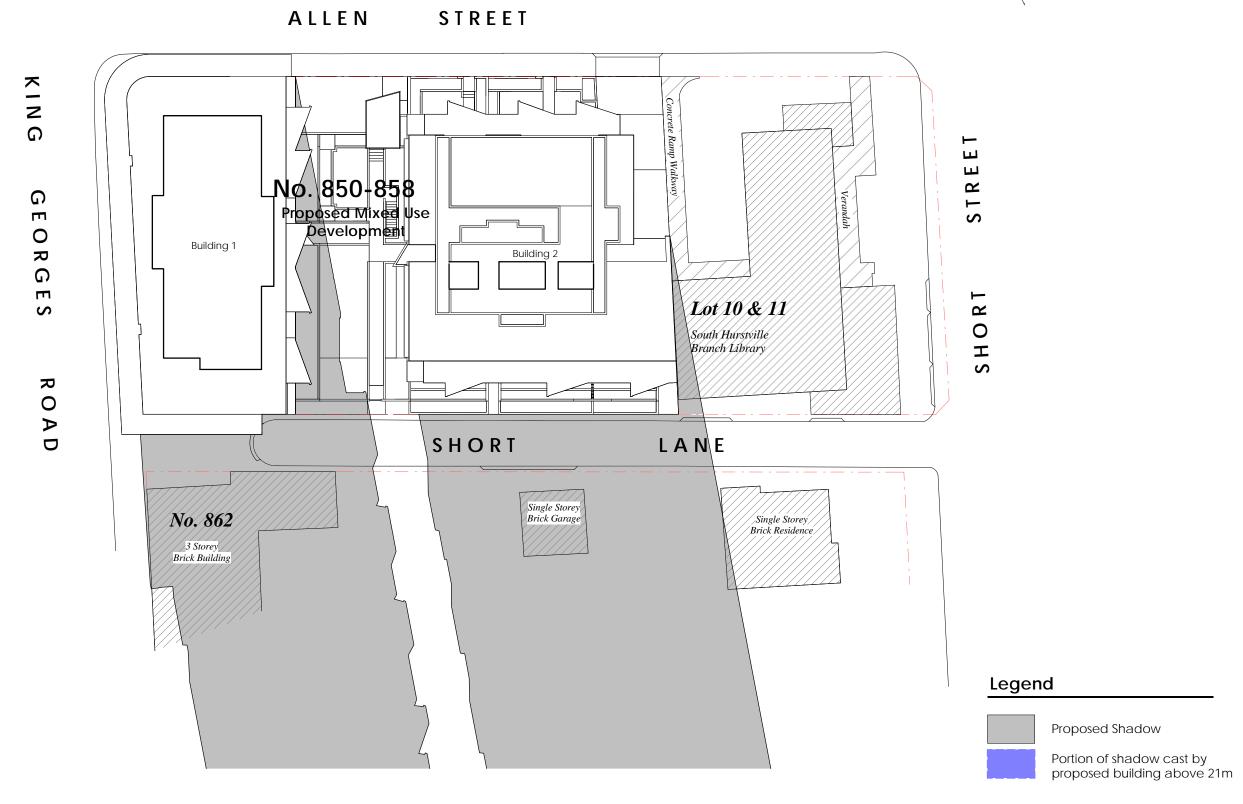

-------------------------------------------------------------------------------------------------------|----------------------------------|---------------------------------------------------------------------------------|------------------------------------------|
| The Architect retains should be requested            | DESIGN INTENT FOR COUNCIL (DA)                                                                                                                                   | Alec Pappas Architects P         | Pty Ltd Shadow Diagram                                                          | Dwg No. Revision SD-03 A                 |



# Proposed Shadow Portion of shadow cast by proposed building above 21m

## Shadow Diagram 21 June - 9:00am





## Shadow Diagram 21 June - 12:00pm





Shadow Diagram 21 June - 3:00pm

| Rev.# Description Date A Council Amendments Oct '17 |                                                                                      | Client<br>Gaidra Pty Ltd | Consultants GSA Planning (Urban Planner) Structural Design Solutions (Structural) LAM Consulting Engineers (Stormwater) Building & Energy Consultants Australia (BASIX) | alec pappas architects | ABN: 60 050 064 045 Level 1, 12 Mashman Avenue Kingsgrove N ph: (02) 9554 8233 fx: (02) 9554 8244 em: info@alecpappas.com.au web: www.alecpappas.com.au nominated Architect: Alec Pappas (Registration No: 4713) | Member  | Project<br>Proposed Mixed Use Development<br>850-858 King Georges Rd<br>South Hurstville | Date Mar' 17 Scale Job No. 1: 400 J09-16 |
|--------------------------------------------